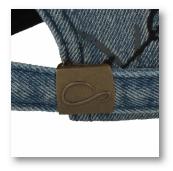

Brass embossed buckle with metal hole

Destroyed fabric patch

Eco leather patch with lasered logo applied with stitching

Main Fabric: 75% polyester 25% cotton

Underbill: 100% cotton

curved visor

1 panel

tear away label