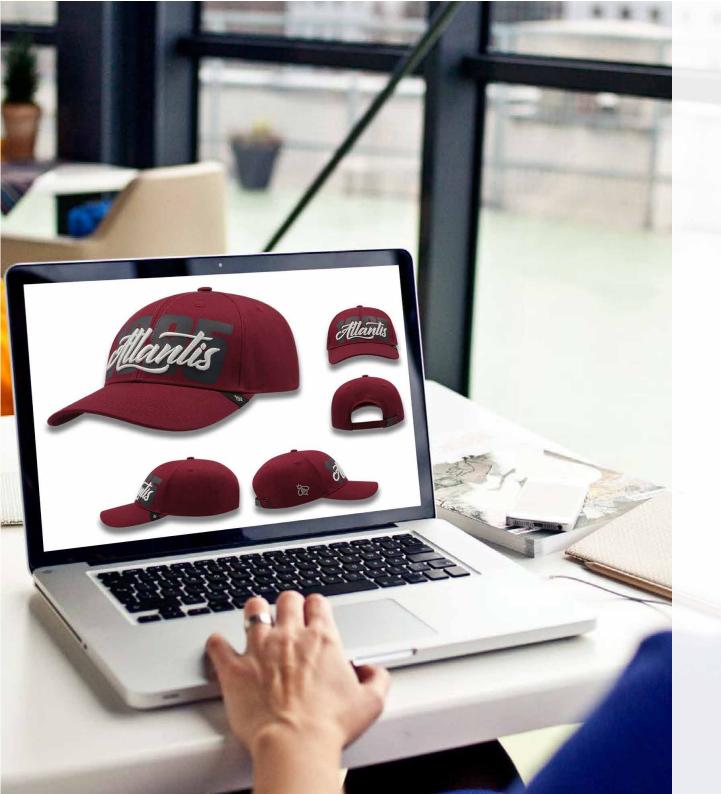

Customizing a hat with us is **very easy:** you can **do it online alone** by using **our ADS, the Atlantis Design Software for the customization** or with our in-house design department that will assist you and provide concept designs or additional assistance in developing your headwear.

# CHOOSE THE BESPOKE BUSINESS KIT

Customization means **making a cap unique**, from a simple own-brand label
to the most innovative decoration
techniques and from the most classic
fabrics to high-tech and fashion textiles.