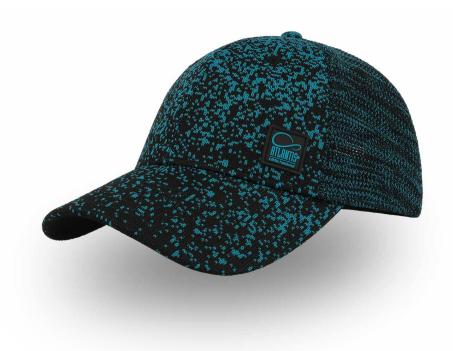

# KNIT TECHNOLOGY: HIGH PERFORMANCE PROPERTIES FOR THE NEW KNITTING FABRIC.

An innovative fabric processing technique very similar to knitting where the yarn is interlocked. This process gives the fabric three main characteristics - **maximum absorbency, heat evaporation** and **breathability** - making KNIT-CAP the best cap for the sports and outdoor world.