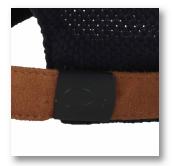

# THE CAPS IS INTERACTIVE THANKS TO ATLANTIS CONNECT

### More than just a simple cap:

ATLANTIS CONNECT, thanks to the use of NFC contactless technology incorporated in the Atlantis caps is able to communicate history and technical characteristics of the product itself through multimedia information, videos and web pages.