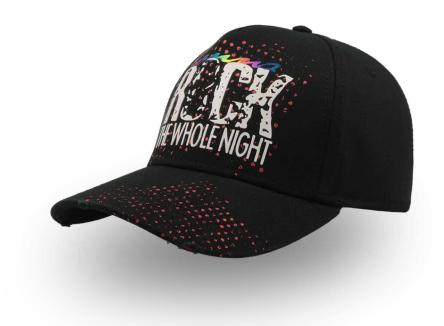

away label





Main Fabric: 100% polyester Side&back: 100% polyester







6 panels

flat squared



tear away label



pvc closure



Combination of flat and 3d embroidery with sublimation on 3d



Flag woven label on closure



All over sublimation on underbill in polyester twill



Printed inside tape







Main Fabric: 95% acrylic 5% elastane





beanie with cuff

tear away label



Jacquard technology realized with circular machine;



2 color pom pon





### **OEKO-TEX®. IN THE NAME OF QUALITY**

The **beanies Made in Europe** by ATLANTIS are produced from yarn certified by OEKO-TEX®, the international testing and certification system for raw, semi-finished and finished textile products, a guarantee of total quality, not just in production, but above all in the materials used.



Main Fabric: 100% chino cotton twill with strong garment wash







5 panels



tear away label



closure with



Combination of different techniques of customization: screen print, rubber print, colored foil print



Flag woven label on closure



One color print



Printed sweatband

# THE CAPS IS INTERACTIVE THANKS TO ATLANTIS CONNECT

### More than just a simple cap:

ATLANTIS CONNECT, thanks to the use of NFC contactless technology incorporated in the Atlantis caps is able to communicate history and technical characteristics of the product itself through multimedia information, videos and web pages.

# D®WNLOAD OUR FREE APP









## ATLANTIS OVERSEAS SERVICE

Each Atlantis product has its own story, with a specific identity and certain origin. Atlantis wishes to share this stor