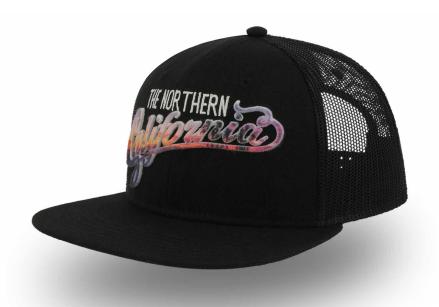

rbill: 100% polyester fake suede



medium shape structured



6 panels



tear away label



buckle and metal hole







Main Fabric: 95% acrylic 5% elastane





beanie

tear away label



High frequency



Jacquard technology realized with circular machine





Main Fabric: 100% chino cotton twill



medium shape structured



6 panels



tear away label



closure with buckle and metal hole



3d embroidery on front one color print on background nylon transparent stitching on front to make them invisible over the logo



Flat embroidery



Embossed spray print buckle



Flag woven label on the side of bill







Yarn embossed effect



Foldable woven label applied with stitching

Main Fabric: 100% acrylic yarn Lining: 100% polyester





beanie with lining inside

tear away label





Main Fabric: 100% polyester Side&back: 100% polyester







6 panels

flat squared



tear away label



pvc closure



Combination of flat and 3d embroidery with sublimation on 3d



Flag woven label on closure



All over sublimation on underbill in polyester twill



Printed inside tape







Main Fabric: 95% acrylic 5% elastane





beanie with cuff

tear away label



Jacquard technology realized with circular machine;



2 color pom pon





### **OEKO-TEX®. IN THE NAME OF QUALITY**

The **beanies Made in Europe** by ATLANTIS are produced from yarn certified by OEKO-TEX®, the international testing and certification system for raw, semi-finished and finished textile products, a guarantee of total quality, not just in production, but above all in the materials used.



Main Fabric: