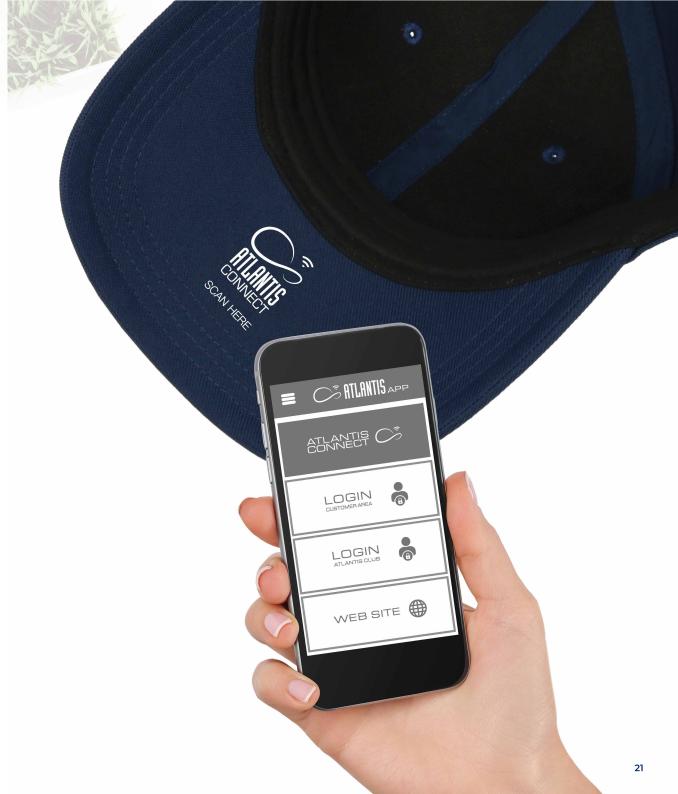

# THE CAPS IS INTERACTIVE THANKS TO ATLANTIS CONNECT

### More than just a simple cap:

ATLANTIS CONNECT, thanks to the use of NFC contactless technology incorporated in the Atlantis caps is able to communicate history and technical characteristics of the product itself through multimedia information, videos and web pages.

# D®WNLOAD OUR FREE APP