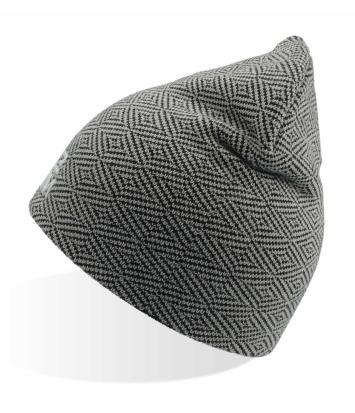

medium shape structured

6 panels

tear away label

buckle and metal hole

Main Fabric: 95% acrylic 5% elastane

beanie

tear away label

High frequency

Jacquard technology realized with circular machine

Main Fabric: 100% chino cotton twill

medium shape structured

6 panels

tear away label

closure with buckle and metal hole

3d embroidery on front one color print on background nylon transparent stitching on front to make them invisible over the logo

Flat embroidery

Embossed spray print buckle

Flag woven label on the side of bill

Yarn embossed effect

Foldable woven label applied with stitching

Main Fabric: 100% acrylic yarn Lining: 100% polyester

beanie with lining inside