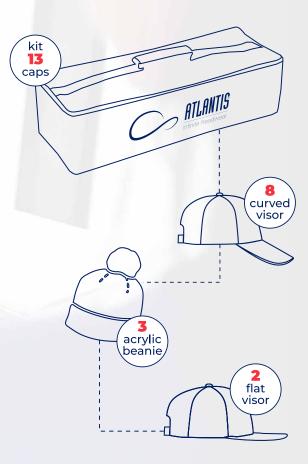

# BESPOKE BUSINESS KIT

# CHOOSE THE BESPOKE BUSINESS KIT

Customization means **making a cap unique**, from a simple own-brand label
to the most innovative decoration
techniques and from the most classic
fabrics to high-tech and fashion textiles.