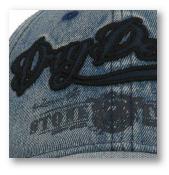

# BASEBALL ATL\_SAC\_021

Main Fabric: 100% cotton denim with enzyme wash

medium shape structured

6 panels

tear away label

buckle and metal hole

Fabric application with flat embroidery outline & one color vintage print