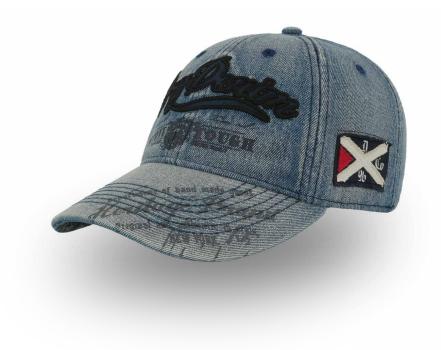

# BASEBALL ATL\_SAC\_021

Main Fabric: 100% cotton denim with enzyme wash

medium shape structured

6 panels

tear away label

buckle and metal hole

Fabric application with flat embroidery outline & one color vintage print

Brass embossed buckle with metal hole

Destroyed fabric patch

Eco leather patch with lasered logo applied with stitching

Main Fabric: 75% polyester 25% cotton

Underbill: 100% cotton

curved visor

1 panel

tear away label