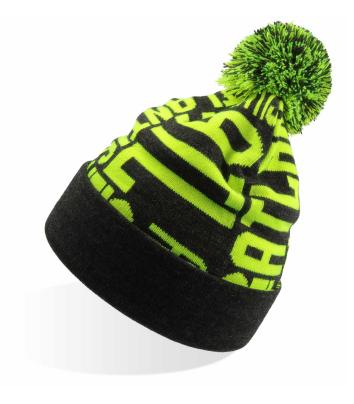

Flat embroidery

Embossed spray print buckle

Flag woven label on the side of bill

Yarn embossed effect

Foldable woven label applied with stitching

Main Fabric: 100% acrylic yarn Lining: 100% polyester

beanie with lining inside